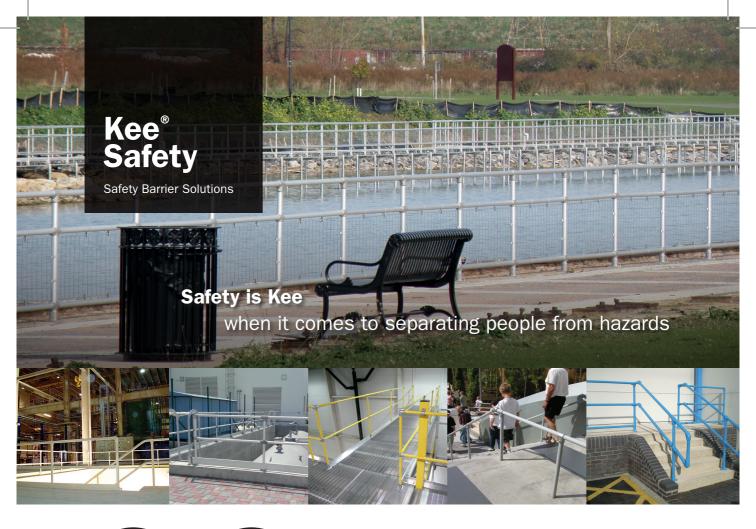

Kee Safety barrier systems, made from tubular fittings, offer a cost effective alternative to traditional welded handrails. Our barriers are quick and easy to install and very cost effective.

- · All types of safety handrails, railings and barriers
- Constructed using either Kee Klamp<sup>®</sup> galvanised or Kee Lite<sup>®</sup> aluminium fittings and tube
- No welding / No hot work permits
- Quick installation / Cost effective
- Flexible systems allow on-site alterations